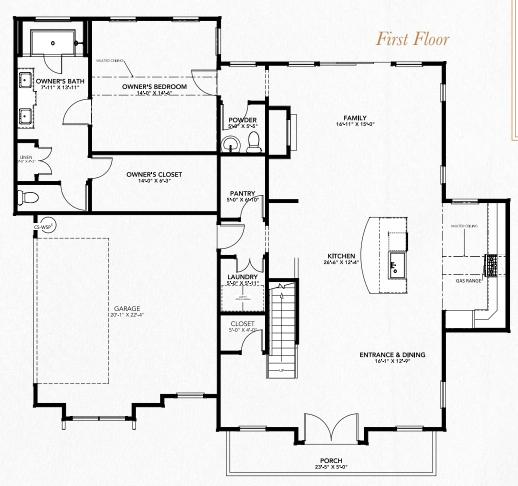

#### First Floor

# At a Glance 2,843-2,975 Cond. SQFT 3-3.5 Baths 5 Beds 2-3 Car Garage Owner Up 2 Stories