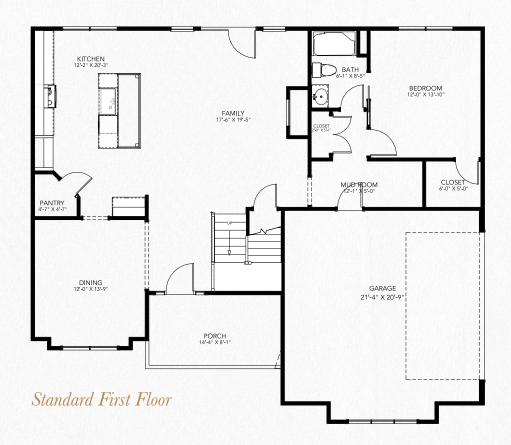

#### First Floor

# At a Glance 2,843-2,975 Cond. SQFT 3-3.5 Baths 5 Beds 2-3 Car Garage Owner Up 2 Stories