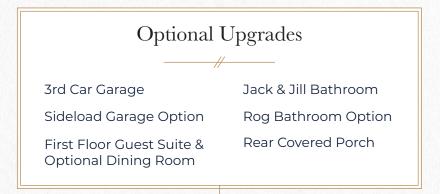

# Optional Upgrades

Sun Room Option 3rd Car Option

Rear Porch Option 1/2 Bath Option