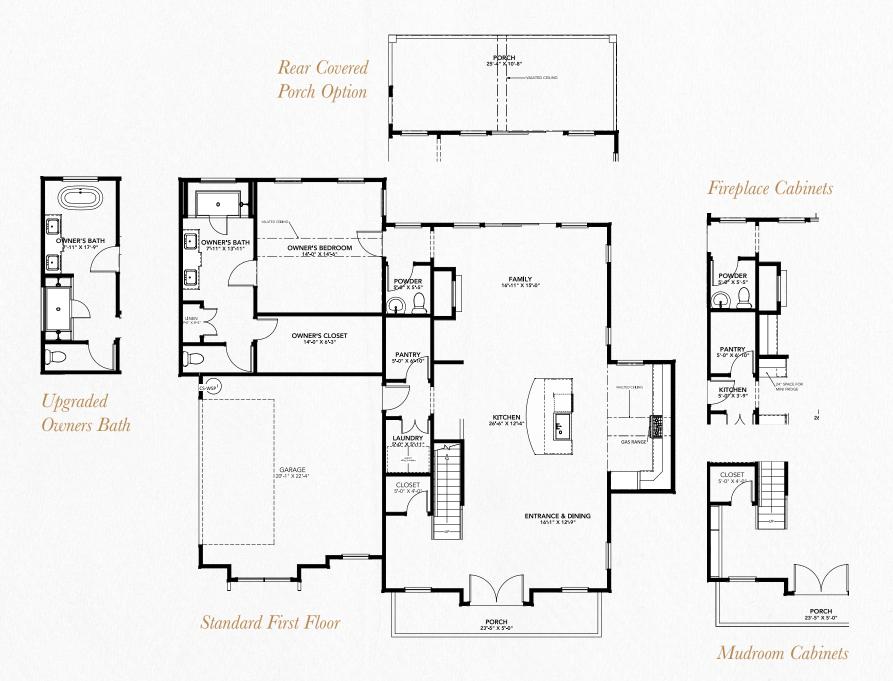

#### **UPGRADES AVAILABLE**

#### Rear Covered Porch Option

# Optional Upgrades ——— Fireplace Cabinets Mudroom Cabinets Rear Covered Porch Upgraded Owner's Bath