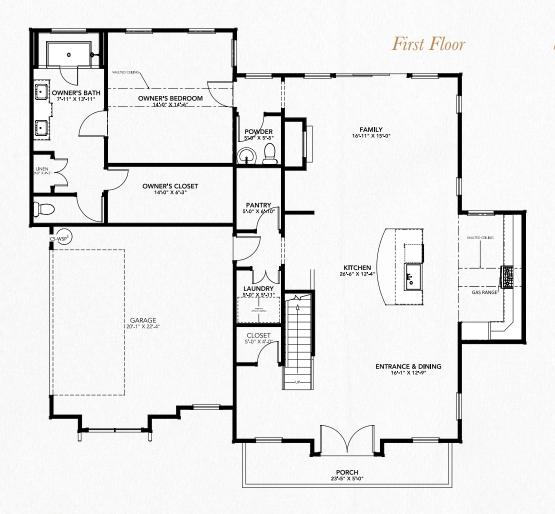

#### First Floor

# At a Glance 2,843-2,975 Cond. SQFT 3-3.5 Baths 5 Beds 2-3 Car Garage Owner Up 2 Stories