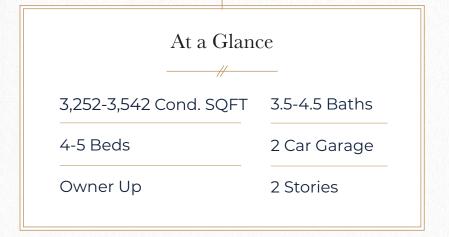

# At a Glance 2,843-2,975 Cond. SQFT 3-3.5 Baths 5 Beds 2-3 Car Garage Owner Up 2 Stories