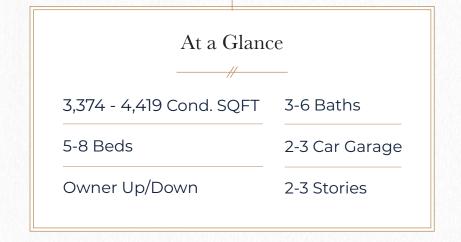

# At a Glance 2,843-2,975 Cond. SQFT 3-3.5 Baths 5 Beds 2-3 Car Garage Owner Up 2 Stories