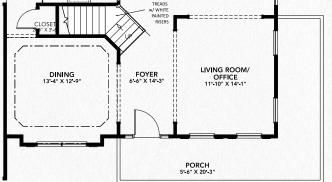

ke Virginia Beach and Downtown Norfolk, it's a prime yet peaceful location. Our spacious lots range from 15,000 square feet (over 1/3 of an acre) up to 18,000 square feet, ensuring the perfect space for your dream home.



Large lots up to 18,000 square feet

Enjoy community gatherings at the outdoor gazebo

Tree-lined streets

Community playground

Highly-ranked Chesapeake **Public Schools** 





**SCAN & EXPLORE** View updated available homes









**CONTACT OUR SALES TEAM** 

757-869-1141 WWW.VIRGINIABUILDERS.COM









Rendering May Contain Upgraded Features. See Sales Associates For Details









#### **UPGRADES AVAILABLE**





#### Multi Gen / Owner Down Option with Guest Suite



# Multi Gen / Owner Down Option



#### Rear Covered Porch Option

# FIRST FLOOR OPTIONS









Sideload Garage Option



Wrap Around Porch Option

# **SECOND FLOOR OPTIONS**





Jack & Jill Bathroom

# THIRD FLOOR OPTION UPGRADES AVAILABLE









**CONTACT OUR SALES TEAM** 

757-869-1141 WWW.VIRGINIABUILDERS.COM









Rendering May Contain Upgraded Features. See Sales Associates For Details













Sideload Garage Option



3rd Car Garage Option





First Floor Guest Suite Option & Optional Dining Room

# **SECOND FLOOR OPTIONS**





Jack & Jill Bathroom



Rog Bathroom Option







**CONTACT OUR SALES TEAM** 

757-869-1141 WWW.VIRGINIABUILDERS.COM









Rendering May Contain Upgraded Features. See Sales Associates For Details









# **UPGRADES AVAILABLE**



#### Bedroom Down Option











**CONTACT OUR SALES TEAM** 

757-869-1141 WWW.VIRGINIABUILDERS.C