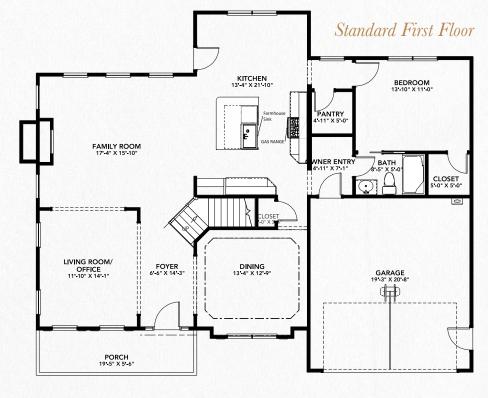

#### First Floor

# At a Glance 2,843-2,975 Cond. SQFT 3-3.5 Baths 5 Beds 2-3 Car Garage Owner Up 2 Stories