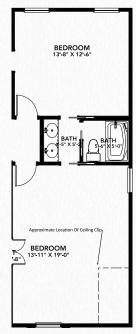

#### Second Floor with 2 Beds and Larger Loft

#### Second Floor with 3 Beds and Smaller Loft