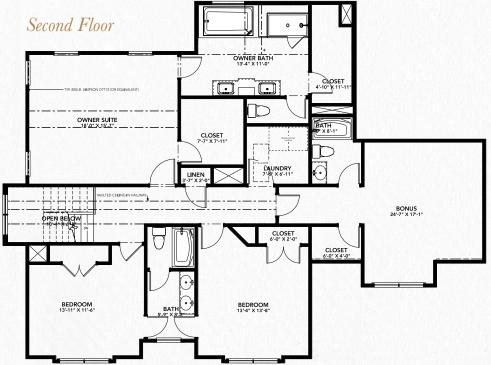

ner Down Option with Guest Suite



# Multi Gen / Owner Down Option



#### Rear Covered Porch Option

# FIRST FLOOR OPTIONS









Sideload Garage Option



Wrap Around Porch Option

# **SECOND FLOOR OPTIONS**





Jack & Jill Bathroom

# THIRD FLOOR OPTION UPGRADES AVAILABLE









**CONTACT OUR SALES TEAM** 

757-869-1141 WWW.VIRGINIABUILDERS.COM









Rendering May Contain Upgraded Features. See Sales Associates For Details













Sideload Garage Option



3rd Car Garage Option





First Floor Guest Suite Option & Optional Dining Room

# **SECOND FLOOR OPTIONS**





Jack & Jill Bathroom



Rog Bathroom Option







**CONTACT OUR SALES TEAM** 

757-869-1141 WWW.VIRGINIABUILDERS.COM









Rendering May Contain Upgraded Features. See Sales Associates For Details









# **UPGRADES AVAILABLE**



#### Bedroom Down Option











**CONTACT OUR SALES TEAM** 

757-869-1141 WWW.VIRGINIABUILDERS.COM









Rendering May Contain Upgraded Features. See Sales Associates For Details

#### First Floor



# Optional Upgrades

Sun Room Option 3rd Car Option

Rear Porch Option 1/2 Bath Option

# At a Glance 2,843-2,975 Cond. SQFT 3-3.5 Baths 5 Beds 2-3 Car Garage Owner Up 2 Stories

#### Second Floor





**UPGRADES AVAILABLE** 



#### 3rd Car Option











**CONTACT OUR SALES TEAM** 

757-869-1141 WWW.VIRGINIABUILDERS.COM









Rendering May Contain Upgraded Features. See Sales Associates For Details

THREE BED VERSION



# Optional Upgrades ——— Fireplace Cabinets Mudroom Cabinets Rear Covered Porch Upgraded Owner's Bath

# At a Glance 2,592 Cond. SQF