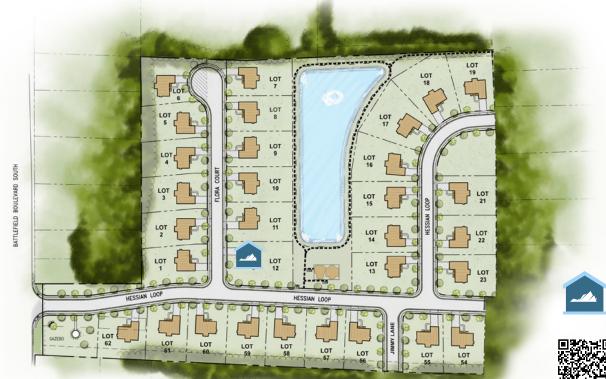

well as cities like Virginia Beach and Downtown Norfolk, it's a prime yet peaceful location. Our spacious lots range from 15,000 square feet (over 1/3 of an acre) up to 18,000 square feet, ensuring the perfect space for your dream home.

Large lots up to 18,000 square feet

Enjoy community gatherings at the outdoor gazebo

Tree-lined streets

Community playground

Highly-ranked Chesapeake **Public Schools** 

**SCAN & EXPLORE** View updated available homes