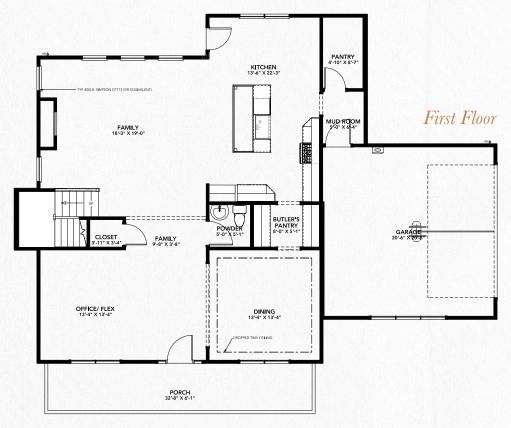

n / Owner Down Option with Guest Suite



# Multi Gen / Owner Down Option



#### Rear Covered Porch Option

# FIRST FLOOR OPTIONS









Sideload Garage Option



Wrap Around Porch Option

# **SECOND FLOOR OPTIONS**





Jack & Jill Bathroom

# THIRD FLOOR OPTION UPGRADES AVAILABLE









**CONTACT OUR SALES TEAM** 

757-869-1141 WWW.VIRGINIABUILDERS.COM









Rendering May Contain Upgraded Features. See Sales Associates For Details













Sideload Garage Option



3rd Car Garage Option





First Floor Guest Suite Option & Optional Dining Room

# **SECOND FLOOR OPTIONS**





Jack & Jill Bathroom



Rog Bathroom Option







**CONTACT OUR SALES TEAM** 

757-869-1141 WWW.VIRGINIABUILDERS.COM









Rendering May Contain Upgraded Features. See Sales Associates For Details









# **UPGRADES AVAILABLE**



#### Bedroom Down Option











**CONTACT OUR SALES TEAM** 

757-869-1141 WWW.VIRGINIABUILDERS.COM









Rendering May Contain Upgraded Features. See Sales Associates For Details

#### First Floor



# Optional Upgrades

Sun Room Option 3rd Car Option

Rear Porch Option 1/2 Bath Option

# At a Glance 2,843-2,975 Cond. SQFT 3-3.5 Baths 5 Beds 2-3 Car Garage Owner Up 2 Stories

#### Second Floor





**UPGRADES AVAILABLE** 



#### 3rd Car Option











**CONTACT OUR SALES TEAM** 

757-869-1141 WWW.VIRGINIABUILDERS.COM









Rendering May Contain Upgraded Features. See Sales Associates For Details

THREE BED VERSION



# Optional Upgrades ——— Fireplace Cabinets Mudroom Cabinets Rear Covered Porch Upgraded Owner's Bath

# At a Glance 2,592 Con