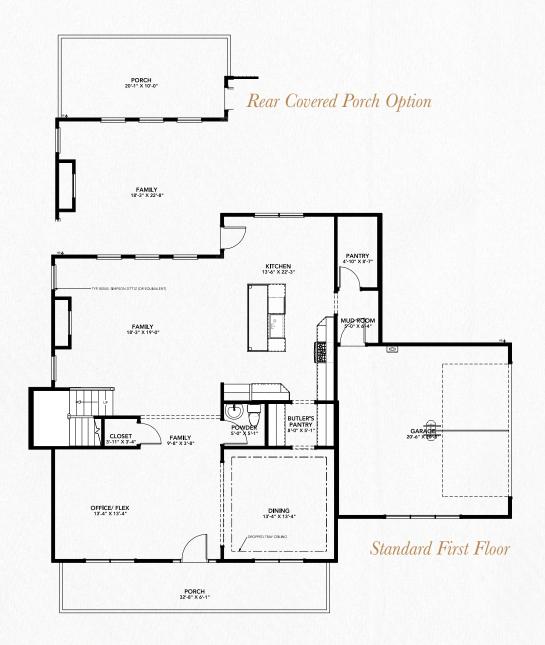

uite



# Multi Gen / Owner Down Option



#### Rear Covered Porch Option

# FIRST FLOOR OPTIONS









Sideload Garage Option



Wrap Around Porch Option

# **SECOND FLOOR OPTIONS**





Jack & Jill Bathroom

# THIRD FLOOR OPTION UPGRADES AVAILABLE









**CONTACT OUR SALES TEAM** 

757-869-1141 WWW.VIRGINIABUILDERS.COM









Rendering May Contain Upgraded Features. See Sales Associates For Details













Sideload Garage Option



3rd Car Garage Option





First Floor Guest Suite Option & Optional Dining Room

# **SECOND FLOOR OPTIONS**





Jack & Jill Bathroom



Rog Bathroom Option







**CONTACT OUR SALES TEAM** 

757-869-1141 WWW.VIRGINIABUILDERS.COM









Rendering May Contain Upgraded Features. See Sales Associates For Details









# **UPGRADES AVAILABLE**



#### Bedroom Down Option











**CONTACT OUR SALES TEAM** 

757-869-1141 WWW.VIRGINIABUILDERS.COM









Rendering May Contain Upgraded Features. See Sales Associates For Details

#### First Floor



# Optional Upgrades

Sun Room Option 3rd Car Option

Rear Porch Option 1/2 Bath Option

# At a Glance 2,843-2,975 Cond. SQFT 3-3.5 Baths 5 Beds 2-3 Car Garage Owner Up 2 Stories

#### Second Floor





**UPGRADES AVAILABLE** 



#### 3rd Car Option











**CONTACT OUR SALES TEAM** 

757-869-1141 WWW.VIRGINIABUILDERS.COM









Rendering May Contain Upgraded Features. See Sales Associates For Details

THREE BED VERSION



# Optional Upgrades ——— Fireplace Cabinets Mudroom Cabinets Rear Covered Porch Upgraded Owner's Bath

# At a Glance 2,592 Cond. SQFT 2.5 Baths 3-4 Beds 2 Car G