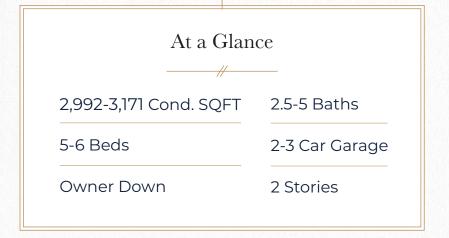

# At a Glance 2,843-2,975 Cond. SQFT 3-3.5 Baths 5 Beds 2-3 Car Garage Owner Up 2 Stories