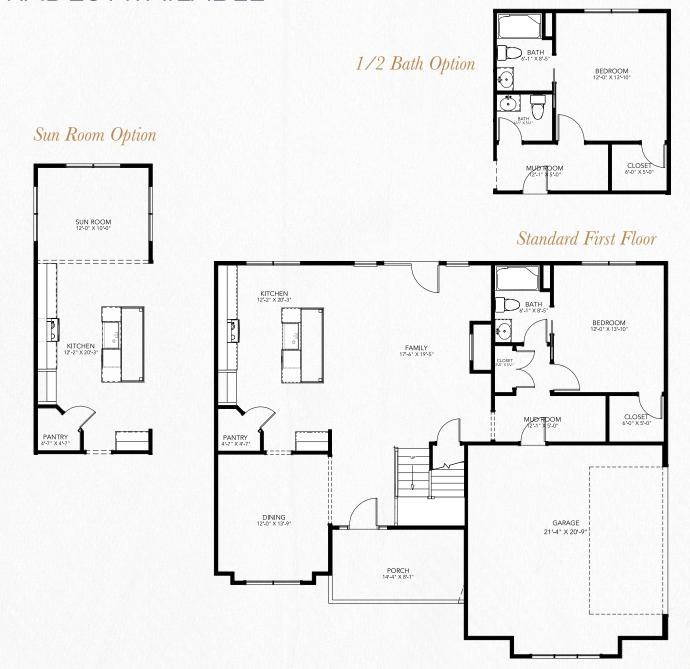

# FIRST FLOOR OPTIONS

Sideload Garage Option

Wrap Around Porch Option

# Optional Upgrades

Sun Room Option 3rd Car Option

Rear Porch Option 1/2 Bath Option