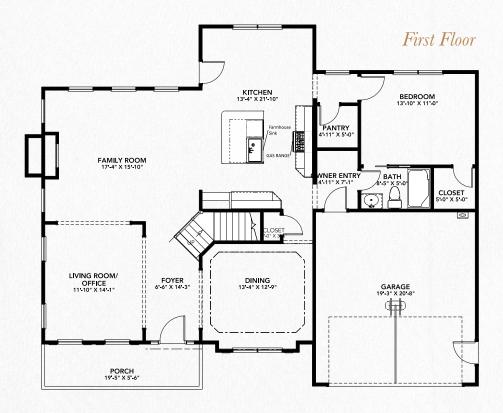

ree-lined streets, a neighborhood park, and expansive yards. With easy access to the 168 by-pass and proximity to surrounding communities like Great Bridge and Hanbury, as

well as cities like Virginia Beach and Downtown Norfolk, it's a prime yet peaceful location. Our spacious lots range from 15,000 square feet (over 1/3 of an acre) up to 18,000 square feet, ensuring the perfect space for your dream home.



Large lots up to 18,000 square feet

Enjoy community gatherings at the outdoor gazebo

Tree-lined streets

Community playground

Highly-ranked Chesapeake **Public Schools** 





**SCAN & EXPLORE** View updated available homes









**CONTACT OUR SALES TEAM** 

757-869-1141 WWW.VIRGINIABUILDERS.COM









Rendering May Contain Upgraded Features. See Sales Associates For Details









#### **UPGRADES AVAILABLE**





#### Multi Gen / Owner Down Option with Guest Suite



# Multi Gen / Owner Down Option



#### Rear Covered Porch Option

# FIRST FLOOR OPTIONS









Sideload Garage Option



Wrap Around Porch Option

# **SECOND FLOOR OPTIONS**





Jack & Jill Bathroom

# THIRD FLOOR OPTION UPGRADES AVAILABLE









**CONTACT OUR SALES TEAM** 

757-869-1141 WWW.VIRGINIABUILDERS.COM









Rendering May Contain Upgraded Features. See Sales Associates For Details













Sideload Garage Option



3rd Car Garage Option





First Floor Guest Suite Option & Optional Dining Room

# **SECOND FLOOR OPTIONS**





Jack & Jill Bathroom



Rog Bathroom Option







**CONTACT OUR SALES TEAM** 

757-869-1141 WWW.VIRGINIABUILDERS.COM









Rendering May Contain