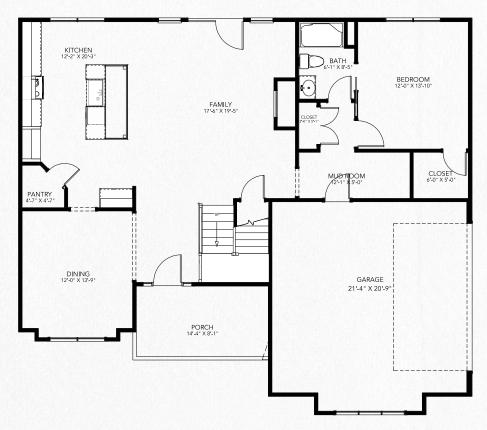

#### First Floor

# At a Glance 2,843-2,975 Cond. SQFT 3-3.5 Baths 5 Beds 2-3 Car Garage Owner Up 2 Stories