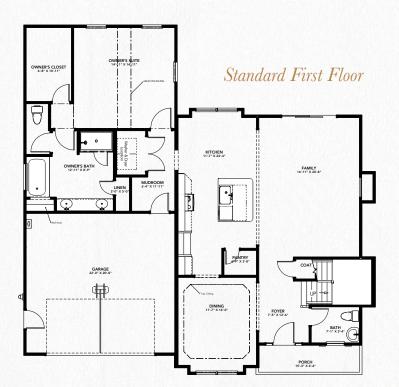

#### First Floor

# At a Glance 2,843-2,975 Cond. SQFT 3-3.5 Baths 5 Beds 2-3 Car Garage Owner Up 2 Stories