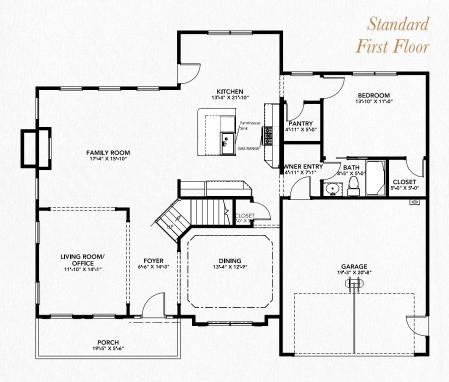

# FIRST FLOOR OPTIONS

Sideload Garage Option

Wrap Around Porch Option

#### First Floor