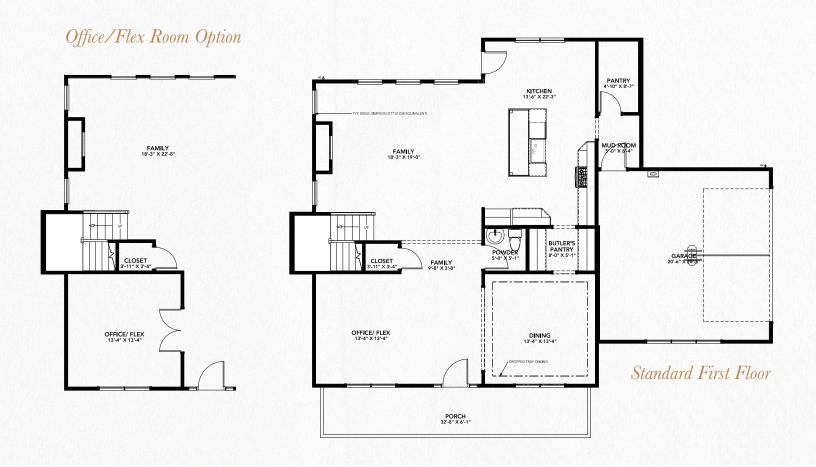

# FIRST FLOOR OPTIONS

Sideload Garage Option

Wrap Around Porch Option

First Floor Guest Suite Option & Optional Dining Room